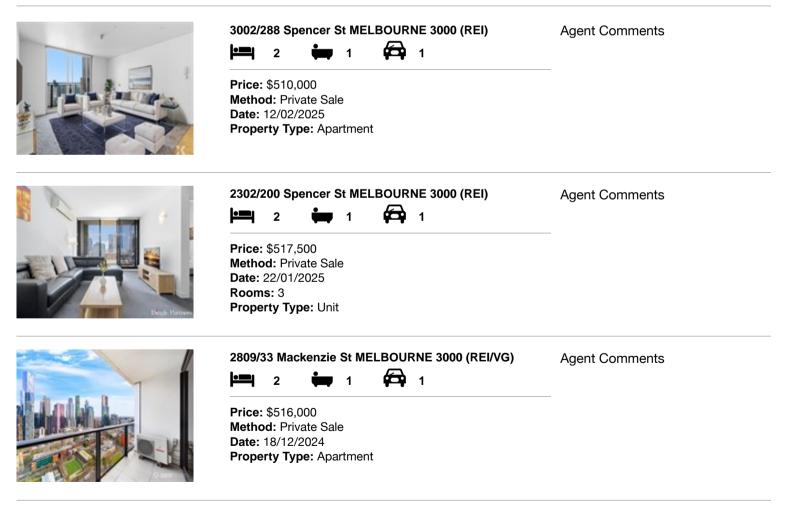

#### Comparable property sales (\*Delete A or B below as applicable)

A\* These are the three properties sold within two kilometres of the property for sale in the last six months that the estate agent or agent's representative considers to be most comparable to the property for sale.

| Add | dress of comparable property        | Price     | Date of sale |
|-----|-------------------------------------|-----------|--------------|
| 1   | 3002/288 Spencer St MELBOURNE 3000  | \$510,000 | 12/02/2025   |
| 2   | 2302/200 Spencer St MELBOURNE 3000  | \$517,500 | 22/01/2025   |
| 3   | 2809/33 Mackenzie St MELBOURNE 3000 | \$516,000 | 18/12/2024   |

## **Comparable Properties**